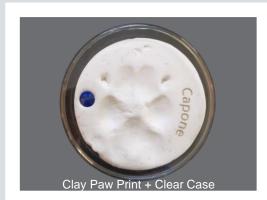

## **Capture the Love**

 Clay Paw Print + Picture Frame

Clay paw prints are a great way to memorialize the special bond you have with your beloved pet.

| Clay Paw Print + Clear Protective Case    | 30 |
|-------------------------------------------|----|
| Clay Paw Print + Wood Picture Frame       | 40 |
| Wood Picture Frame Only (no clay print)\$ | 30 |